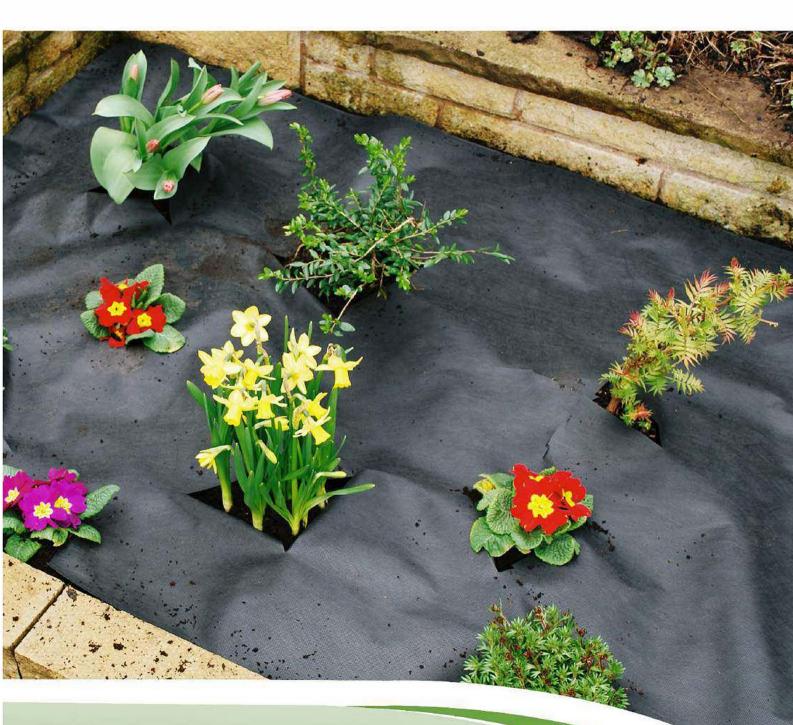

## LANDSCAPE FABRIC

#### LANDSCAPE FABRIC IS THE SAFE AND EASY SOLUTION TO PERMA-NENT WEED CONTROL. ALSO NAMED WEED MAT

Weed Mat is "UV" protected fabric which allows air, water and nutrients to reach the plants roots while keeping the sunlight out, which prevents weed arowth.

### FEATURES:

Blocks Weeds Without Using Chemicals Saves Times - No More Pulling Weeds ·Allow Water, Air & Nureients to reach to the soil, save water. Enhances plant growth. Prevents mulch Decay.

### Woven Weed Mat (Weed Barrier)

Woven weed mat is able to resists tearing, puncturing and weed penetration. It's very easy to install with the plastic or metal pins. Also, it is durable and most economic way for weed control