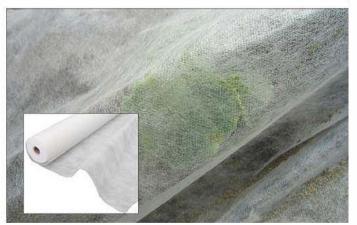

### Frost Fleece

Material 100% Polypropylene, with or without uv Width 600 mm ~2400mm (max 2.4m, or customized) Length 50M, 100M, 200M, as per request Weight 10gsm ~ 300gsm, as per request

### **Plant Protection Fleece**

This **garden fleece** is suitable to protect plants from frost. Good quality plant protection fleece in covering all crops vegetables seedlings, bedding plants, plants in pots from frost for the winter months. 10-30gsm gram weight can be placed directly over established plants veggies shrubs with no frame required.

#### **Product Specification**

Material: 100% Virgin Polypropylene

Width: 600 mm ~2400mm (max 2.4m

Weight: 10gsm ~ 180gsm, as per request

Technics: Spun-Bonded