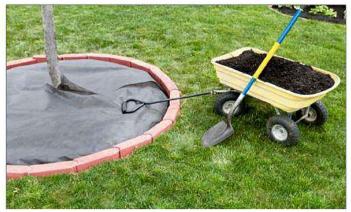

## LANDSCAPE FABRIC

#### LANDSCAPE FABRIC IS THE SAFE AND EASY SOLUTION TO PERMA-NENT WEED CONTROL. ALSO NAMED WEED MAT

Weed Mat is "UV" protected fabric which allows air, water and nutrients to reach the plants roots while keeping the sunlight out, which prevents weed arowth.

### FEATURES:

Blocks Weeds Without Using Chemicals Saves Times - No More Pulling Weeds ·Allow Water, Air & Nureients to reach to the soil, save water. Enhances plant growth. Prevents mulch Decay.

### Woven Weed Mat (Weed Barrier)

Woven weed mat is able to resists tearing, puncturing and weed penetration. It's very easy to install with the plastic or metal pins. Also, it is durable and most economic way for weed control