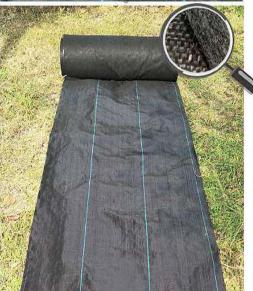

### Woven Weed Mat (Weed Barrier)

Woven weed mat is able to resists tearing, puncturing and weed penetration. It's very easy to install with the plastic or metal pins. Also, it is durable and most economic way for weed control

### Specification

Pre-Perfor Material: 100% Polypropylene, with UV Treated

Lifespan: 3 years to 6 years (Depend on the thickness) Width: 0.2m~5m Length: 10m~500m/roll Weight: 60gsm~200gsm

Mesh Size: 10x10, 10x12, 11x11, 12x12, 14x14, 22x12 Water Permeability: 6L-22L/(S.SQ.M)