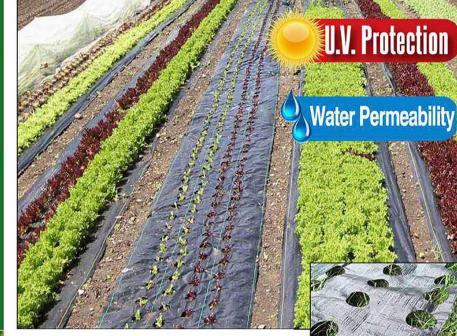

#### LANDSCAPE FABRIC IS THE SAFE AND EASY SOLUTION TO PERMA-NENT WEED CONTROL. ALSO NAMED WEED MAT

Weed Mat is "UV" protected fabric which allows air, water and nutrients to reach the plants roots while keeping the sunlight out, which prevents weed arowth.

### Specification

Pre-Perfor Material: 100% Polypropylene, with UV Treated

Lifespan: 3 years to 6 years (Depend on the thickness) Width: 0.2m~5m Length: 10m~500m/roll Weight: 60gsm~200gsm

Mesh Size: 10x10, 10x12, 11x11, 12x12, 14x14, 22x12 Water Permeability: 6L-22L/(S.SQ.M)

### We offer different kinds of woven weed control fabrics to suit all applications.

6 Years Black Color Fabric:

We use the special famular during production to make it workable for 6 years

**U.V. Protection** 