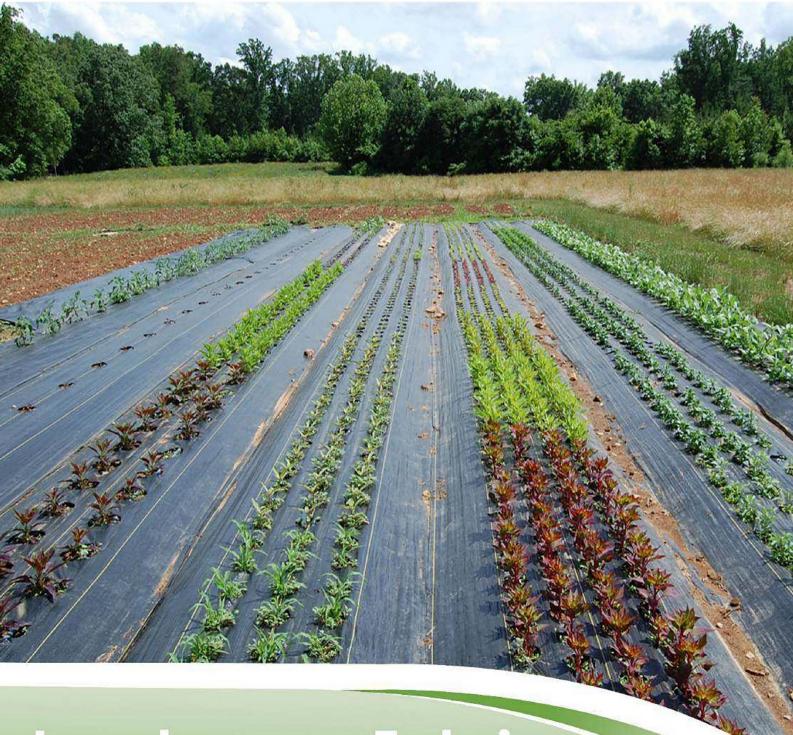

### Woven Weed Mat (Weed Barrier)

Woven weed mat is able to resists tearing, puncturing and weed penetration. It's very easy to install with the plastic or metal pins. Also, it is durable and most economic way for weed control

### Specification

Pre-Perfor Material: 100% Polypropylene, with UV Treated

Lifespan: 3 years to 6 years (Depend on the thickness) Width: 0.2m~5m Length: 10m~500m/roll Weight: 60gsm~200gsm

Mesh Size: 10x10, 10x12, 11x11, 12x12, 14x14, 22x12 Water Permeability: 6L-22L/(S.SQ.M)

### We offer different kinds of woven weed control fabrics to suit all applications.

6 Years Black Color Fabric:

We use the special famular during production to make it workable for 6 years

**U.V. Protection** 