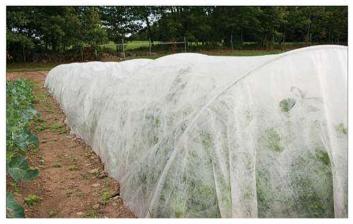

### **Plant Protection Fleece**

This **garden fleece** is suitable to protect plants from frost. Good quality plant protection fleece in covering all crops vegetables seedlings, bedding plants, plants in pots from frost for the winter months. 10-30gsm gram weight can be placed directly over established plants veggies shrubs with no frame required.

#### **Product Specification**

Material: 100% Virgin Polypropylene

Width: 600 mm ~2400mm (max 2.4m

Weight: 10gsm ~ 180gsm, as per request

Technics: Spun-Bonded

#### **Product Features**

· Earlier and increased harvest

· Protect against frost, snow, rain,

heat, creeps, pest, birds

•Increase the growing temperature and extend the season

WOVEN FABRICNON-WOVEN WEEDMATNON-WOVEN BLANKETSILT FENCEGEO-TEXITLE