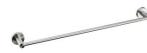

#### MODEL NO. **A147 01 31 2**

- Towel bar
- 304 Stainless steel
- Matt black finish

**FEATURES** 

• Mounting hardware included