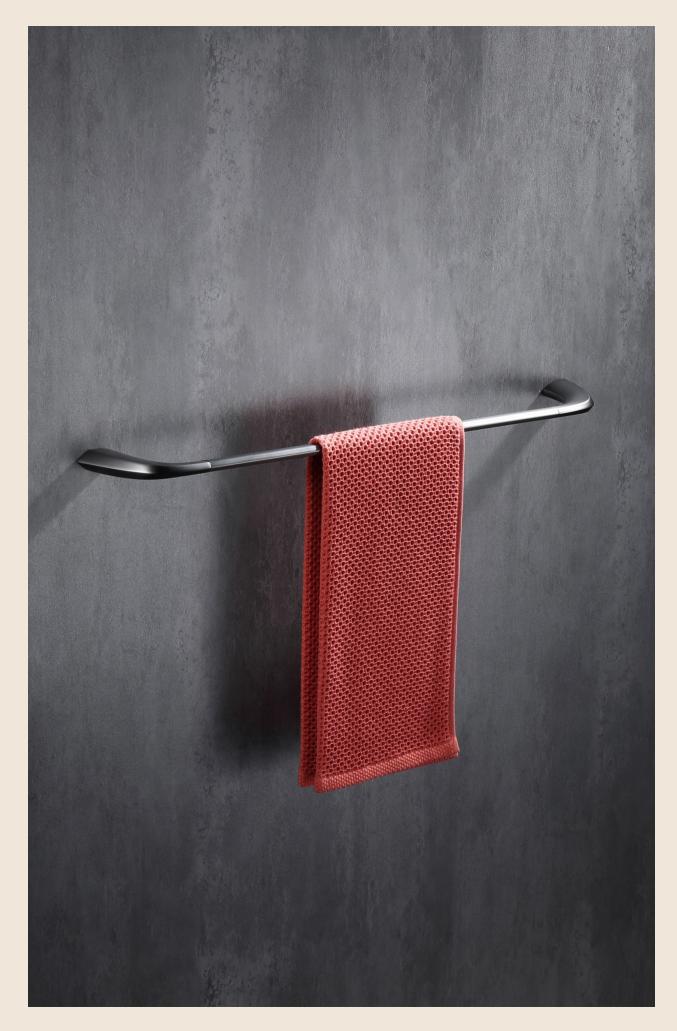

#### MODEL NO. **A147 01 31 2**

- Towel bar
- 304 Stainless steel
- Matt black finish

**FEATURES** 

• Mounting hardware included

#### MODEL NO. **A147 02 01 2**

- Towel bar
- 304 Stainless steel

**FEATURES** 

- Matt black finish
- Mounting hardware included

#### **FEATURES**

- Towel bar
- 304 Stainless steel
- Matt black finish
- Mounting hardware included