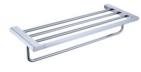

#### MODEL NO. **A147 01 31 2**

- Towel bar
- 304 Stainless steel
- Matt black finish

**FEATURES** 

• Mounting hardware included

#### **FEATURES**

- Towel bar
- 304 Stainless steel
- Matt black finish
- Mounting hardware included