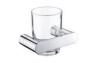

#### MODEL NO. **A147 05 31 2**

# **FEATURES**

- Roll Holder
- 304 Stainless steel Matt black finish
- Mounting hardware included