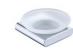

#### MODEL NO. **A147 08 31 2**

#### **FEATURES**

- Soap Holder
- 304 Stainless steel
- Matt black finish • Mounting hardware included