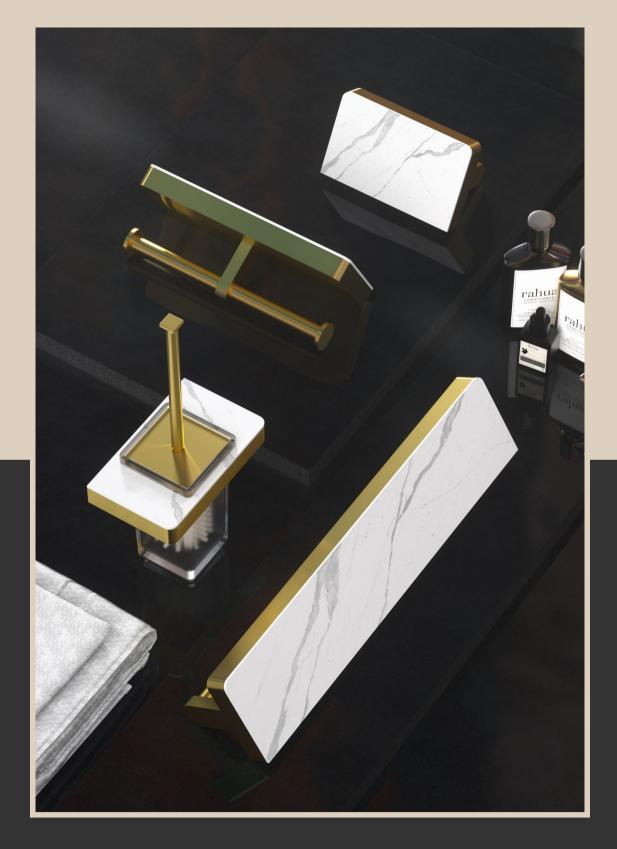

**FEATURES**

- Dual robe hook
- 304 Stainless steel
- Brushed gold finish Mounting hardware included

#### MODEL NO. **A035 24 43 2**



- **FEATURES** • Paper holder
- 304 Stainless steel
- Brushed gold finish
- Mounting hardware included

#### MODEL NO. **A035 04 43 2**



• 304 Stainless steel

**FEATURES** 

- Brushed gold finish Mounting hardware included

#### MODEL NO. **A035 01 43 2**



#### **FEATURES**

- Towel bar
- 304 Stainless steel Brushed gold finish
- Mounting hardware included

#### MODEL NO. **A035 25 43 2**

# **FEATURES**

- Paper holder
- 304 Stainless steel
- Brushed gold finish Mounting hardware included

#### MODEL NO. **A035 07 43 2**



• 304 Stainless steel

**FEATURES** 

- Brushed gold finish
- Mounting hardware included

16





# New Bathroom Accessories



The design of each pendant is distinct and exclusive, ranging from simple lines to elaborate patterns, and from floral motifs to artistic and literary themes.



MODEL NO. **A018 24 31 2** 



#### **FEATURES**

- Paper holder
- 304 Stainless steel
- Matt black finish

• Mounting hardware included

MODEL NO. **A018 19 31 2** 



FEATURES

- Double towel holder
- 304 Stainless steelMatt black finish
- Mounting hardware included

MODEL NO. **A018 15 31 2** 



#### **FEATURES**

- Towel holder
- 304 Stainless steel
- Matt black finish Mounting hardware included

MODEL NO. **A018 24 43 2** 



#### **FEATURES**

- Paper holder304 Stainless steel
- Brushed gold finish
- Mounting hardware included

MODEL NO. **A018 19 43 2** 



#### **FEATURES**

- Double towel holder
- 304 Stainless steelBr