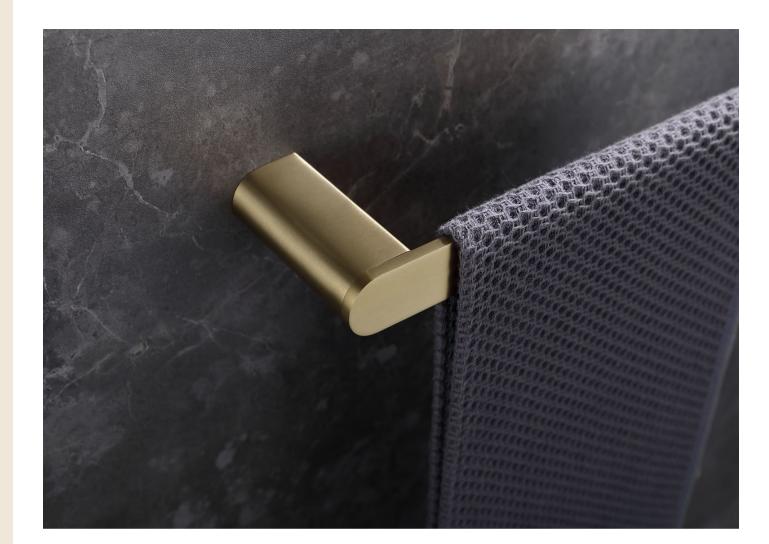

- +304 Stainless steel
- Brushed gold+Matt black finish

#### MODEL NO. **A142 08 47 8**

# **FEATURES**

- Soap Holder
- Solid brass construction +304 Stainless steel





#### Brushed gold+Matt black finish • Mounting hardware included

12



- **FEATURES**
- Solid brass construction
- Brushed gold+Matt black finish

#### MODEL NO. **A142 09 47 8**



- +304 Stainless steel



# Robe Hook

Our bathroom pendants will add a beautiful and eye-catching accent to your bathroom, providing you with a fresh and alluring visual experience.



# BATHROOM ACCESSORIES

# Paper Holder



At the core of our bathroom pendants lies an attention to detail and pursuit ofperfection.

Every pendant undergoes a strict quality control process to ensure eachproduct is flawless.

+

# Towel Holder

# Luxury





#### MODEL NO. **A035 10 43 2**



#### **FEATURES**

- Dual robe hook
- 304 Stainless steel
- Brushed gold finish Mounting hardware included

#### MODEL NO. **A035 24 43 2**



- **FEATURES** • Paper holder
- 304 Stainless steel
- Brushed gold finish
- Mounting hardware included

#### MODEL NO. **A035 04 43 2**



• 304 Stainless steel

**FEATURES** 

- Brushed gold finish Mounting hardware included

#### MODEL NO. **A035 01 43 2**



#### **FEATURES**

- Towel bar
- 304 Stainless steel Brushed gold finish
- Mounting hardware included

#### MODEL NO. **A035 25 43 2**

# **FEATURES**

- Paper holder
- 304 Stainless steel
- Brushed gold finish Mounting hardware included

#### MODEL NO. **A035 07 43 2**



• 304 Stainless steel

**FEATURES** 

- Brushed gold finish
- Mounting hardware incl