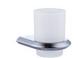

#### **FEATURES**

- Soap Holder
- 304 Stainless steel
- Matt black finish • Mounting hardware included