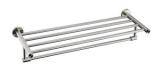

#### **FEATURES**

- Towel shelf
- 304 Stainless steel
- Matt black finish
- Mounting hardware included