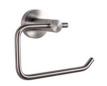

#### MODEL NO. **A147 01 31 2**

- Towel bar
- 304 Stainless steel
- Matt black finish

**FEATURES** 

• Mounting hardware included