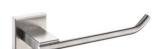

#### MODEL NO. **A147 04 31 2**

- **FEATURES**
- Towel holder
- 304 Stainless steel
- Matt black finish
- Mounting hardware included

#### MODEL NO. **A147 01 31 2**

- Towel bar
- 304 Stainless steel
- Matt black finish

**FEATURES** 

• Mounting hardware included