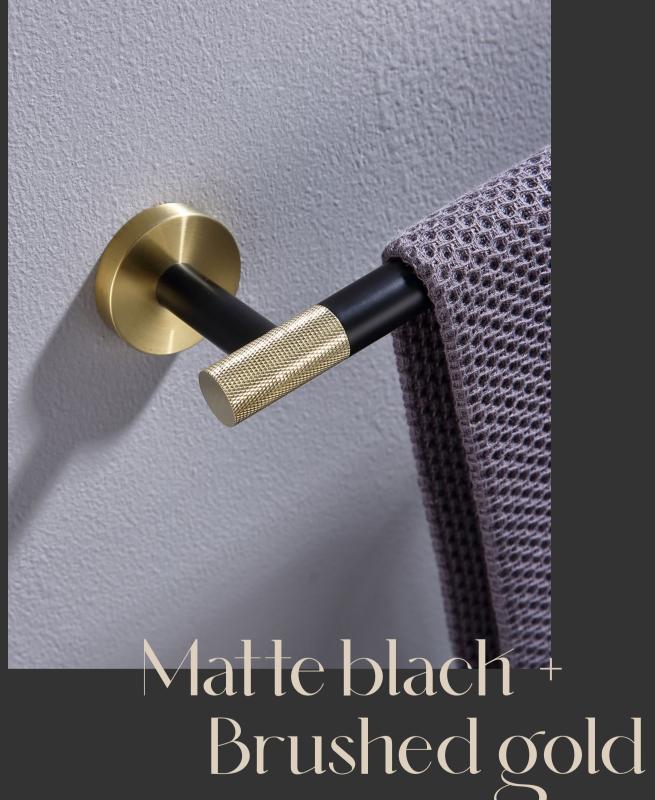

#### MODEL NO. **A147 01 31 2**

- Towel bar
- 304 Stainless steel
- Matt black finish

**FEATURES** 

• Mounting hardware included

#### MODEL NO. **A147 02 01 2**

- Towel bar
- 304 Stainless steel

**FEATURES** 

- Matt black finish
- Mounting hardware included