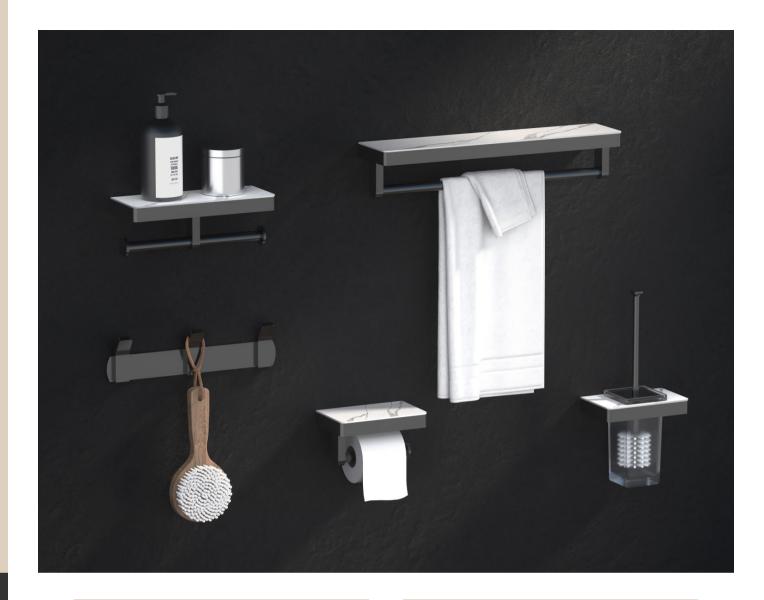

# A147 SERIES

#### MODEL NO. **A147 06 31 2**

#### **FEATURES**

- Dual robe hook
- 304 Stainless steel Matt black finish
- Mounting hardware included

#### MODEL NO. **A147 24 31 2**

# **FEATURES**

- Paper holder
- 304 Stainless steel
- Matt black finish
- Mounting hardware included

#### MODEL NO. **A147 04 31 2**

- **FEATURES**
- Towel holder
- 304 Stainless steel
- Matt black finish
- Mounting hardware included

#### MODEL NO. **A147 01 31 2**

- Towel bar
- 304 Stainless steel
- Matt black finish

**FEATURES** 

• Mounting hardware included

#### MODEL NO. **A147 03 01 2**

#### **FEATURES**

- Towel shelf
- 304 Stainless steel
- Matt black finish
- Mounting hardware included

#### MODEL NO. **A147 02 01 2**

- Towel bar
- 304 Stainless steel

**FEATURES** 

- Matt black finish
- Mounting hardware included

#### MODEL NO. **A147 35 31 2**

#### **FEATURES**

- Towel bar
- 304 Stainless steel
- Matt black finish
- Mounting hardware included

#### MODEL NO. **A147 11 31 2**

- **FEATURES** 
  - Glass Shelf
  - 304 Stainless steel • Matt black finish
  - Mounting hardware included

#### MODEL NO. **A147 08 31 2**

#### **FEATURES**

- Soap Holder
- 304 Stainless steel
- Matt black finish • Mounting hardware included

#### MODEL NO. **A147 05 31 2**

# **FEATURES**

- Roll Holder
- 304 Stainless steel Matt black finish
- Mounting hardware included

#### MODEL NO. **A147 07 31 2**

#### **FEATURES**

- Cup Holder
- Mounting hardware included

#### MODEL NO. **A147 09 31 2**

- 304 Stainless steel

**FEATURES** 

- Matt black finish
- Mounting hardware included

• 304 Stainless steel Matt black finish