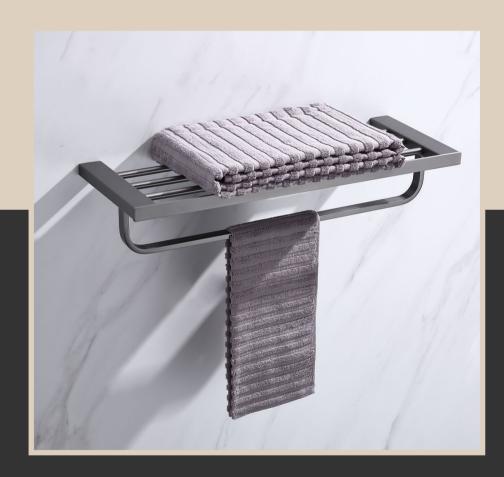

#### **FEATURES**

- Towel shelf
- 304 Stainless steel
- Matt black finish
- Mounting hardware included

#### **FEATURES**

- Towel shelf • Zinc+304 Stainless steel
- Chrome finish
- Mounting hardware included

#### **FEATURES**

- Towel shelf
- Gunmetal finish
- Mounting hardware included