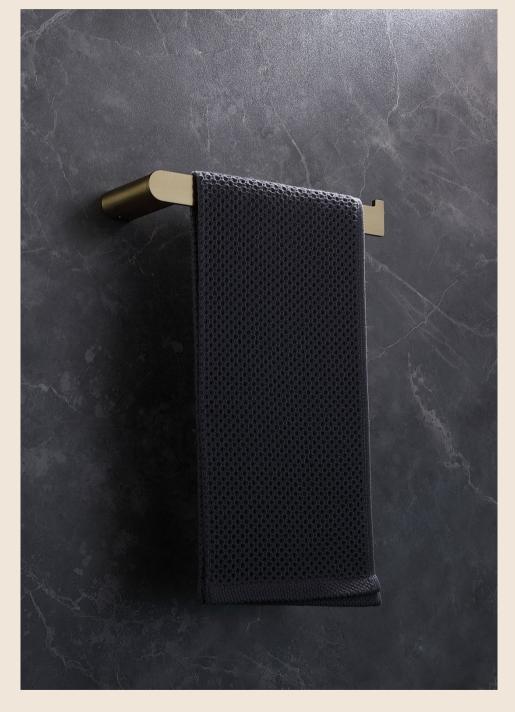

#### MODEL NO. **A147 04 31 2**

- **FEATURES**
- Towel holder
- 304 Stainless steel
- Matt black finish
- Mounting hardware included