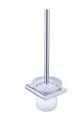

#### MODEL NO. **A145 09 01 5**

# **FEATURES**

- Toilet Brush
- Zinc+304 Stainless steel
- Mounting hardware included