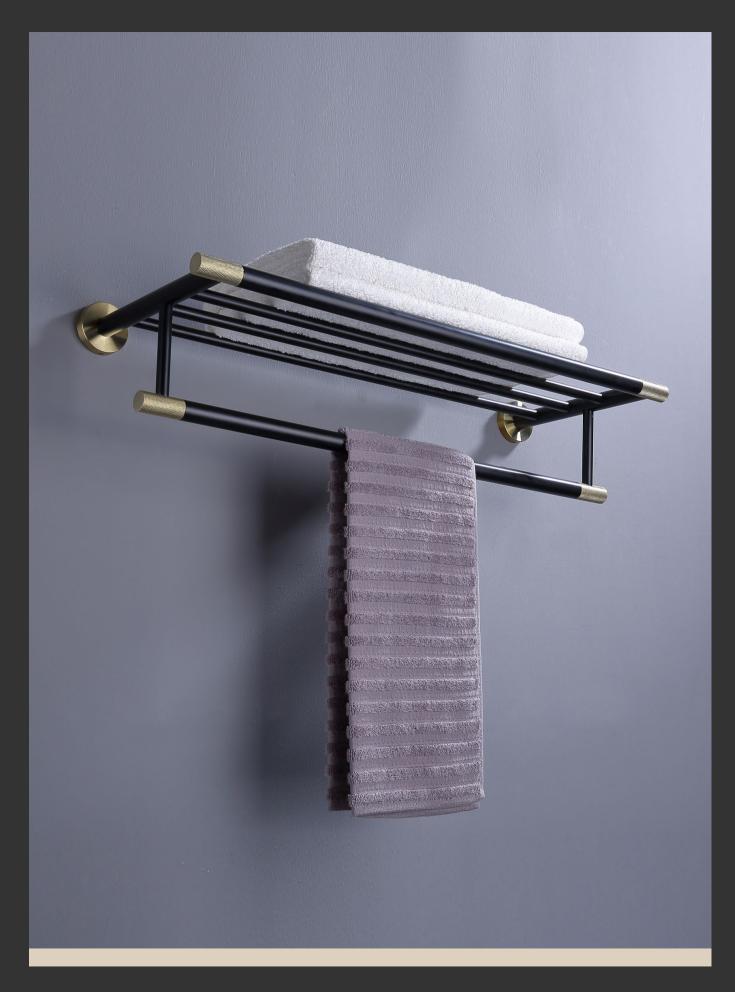

#### MODEL NO. **A147 03 01 2**

#### **FEATURES**

- Towel shelf
- 304 Stainless steel
- Matt black finish
- Mounting hardware included