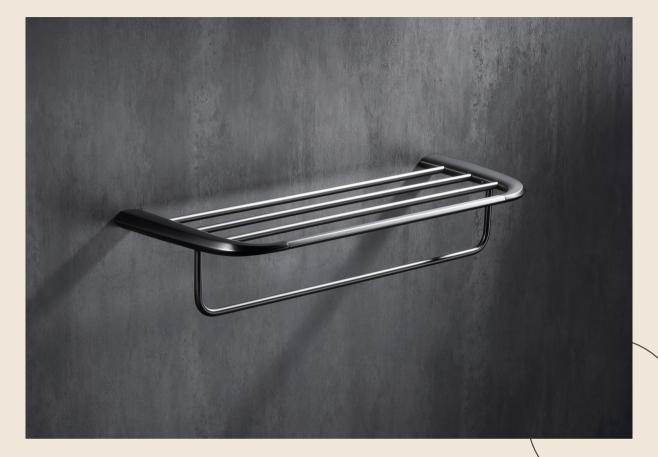

#### **FEATURES**

- Towel shelf
- 304 Stainless steel
- Matt black finish
- Mounting hardware included