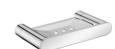

#### MODEL NO. **A147 08 31 2**

#### **FEATURES**

- Soap Holder
- 304 Stainless steel
- Matt black finish • Mounting hardware included