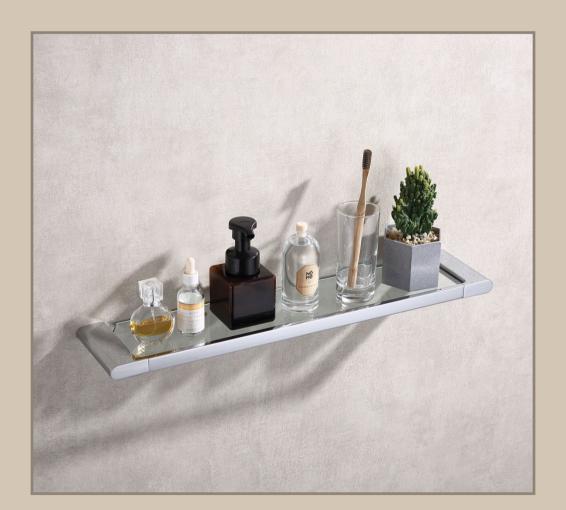

#### MODEL NO. **A147 11 31 2**

- **FEATURES** 
  - Glass Shelf
  - 304 Stainless steel • Matt black finish
  - Mounting hardware included

#### **FEATURES**

- Glass Shelf
- Zinc+304 Stainless steel
- Chrome finish
- Mounting hardware included