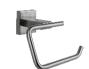

# **FEATURES**

- Paper holder
- 304 Stainless steel
- Matt black finish
- Mounting hardware included