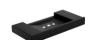

#### MODEL NO. **A147 08 31 2**

#### **FEATURES**

- Soap Holder
- 304 Stainless steel
- Matt black finish • Mounting hardware included