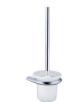

#### **FEATURES**

- Cup Holder
- Mounting hardware included

#### MODEL NO. **A147 09 31 2**

- 304 Stainless steel

**FEATURES** 

- Matt black finish
- Mounting hardware included

• 304 Stainless steel Matt black finish