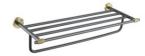

#### MODEL NO. **A147 03 01 2**

#### **FEATURES**

- Towel shelf
- 304 Stainless steel
- Matt black finish
- Mounting hardware included