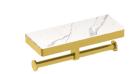

# **FEATURES**

- Paper holder
- 304 Stainless steel
- Matt black finish
- Mounting hardware included