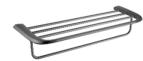

#### **FEATURES**

- Towel shelf
- 304 Stainless steel
- Matt black finish
- Mounting hardware included

#### **FEATURES**

- Towel shelf • Zinc+304 Stainless steel
- Chrome finish
- Mounting hardware included