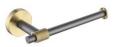

#### MODEL NO. **A147 01 31 2**

- Towel bar
- 304 Stainless steel
- Matt black finish

**FEATURES** 

• Mounting hardware included