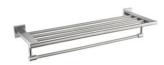

#### MODEL NO. **A147 03 01 2**

#### **FEATURES**

- Towel shelf
- 304 Stainless steel
- Matt black finish
- Mounting hardware included