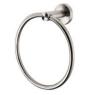

#### MODEL NO. **A147 04 31 2**

- **FEATURES**
- Towel holder
- 304 Stainless steel
- Matt black finish
- Mounting hardware included