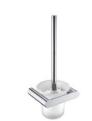

#### MODEL NO. **A147 07 31 2**

#### **FEATURES**

- Cup Holder
- Mounting hardware included