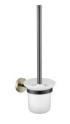

#### MODEL NO. **A145 09 01 5**

# **FEATURES**

- Toilet Brush
- Zinc+304 Stainless steel
- Mounting hardware included