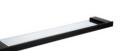

#### MODEL NO. **A147 03 01 2**

#### **FEATURES**

- Towel shelf
- 304 Stainless steel
- Matt black finish
- Mounting hardware included