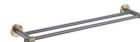

#### MODEL NO. **A147 01 31 2**

- Towel bar
- 304 Stainless steel
- Matt black finish

**FEATURES** 

• Mounting hardware included