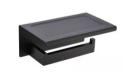

# **FEATURES**

- Paper holder
- 304 Stainless steel
- Matt black finish
- Mounting hardware included

#### MODEL NO. **A147 04 31 2**

- **FEATURES**
- Towel holder
- 304 Stainless steel
- Matt black finish
- Mounting hardware included