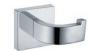

#### MODEL NO. **A147 06 31 2**

#### **FEATURES**

- Dual robe hook
- 304 Stainless steel Matt black finish
- Mounting hardware included