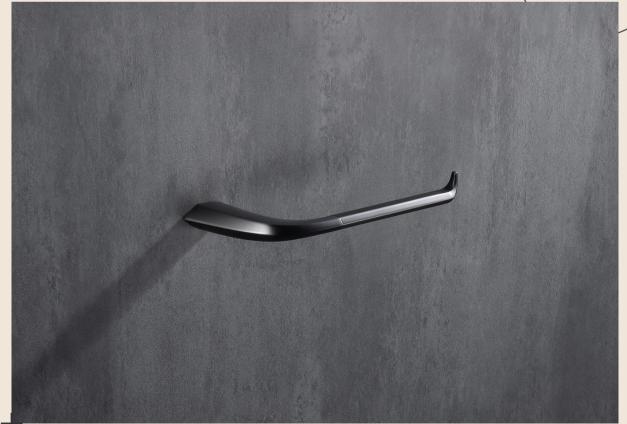

#### MODEL NO. **A147 01 31 2**

- Towel bar
- 304 Stainless steel
- Matt black finish

**FEATURES** 

• Mounting hardware included