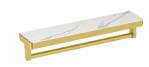

#### MODEL NO. **A147 01 31 2**

- Towel bar
- 304 Stainless steel
- Matt black finish

**FEATURES** 

• Mounting hardware included

#### MODEL NO. **A147 02 01 2**

- Towel bar
- 304 Stainless steel

**FEATURES** 

- Matt black finish
- Mounting hardware included

#### **FEATURES**

- Towel bar
- 304 Stainless steel
- Matt black finish
- Mounting hardware included