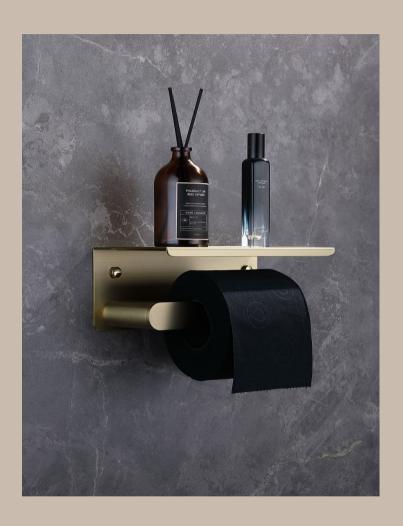

# **FEATURES**

- Paper holder
- 304 Stainless steel
- Matt black finish
- Mounting hardware included