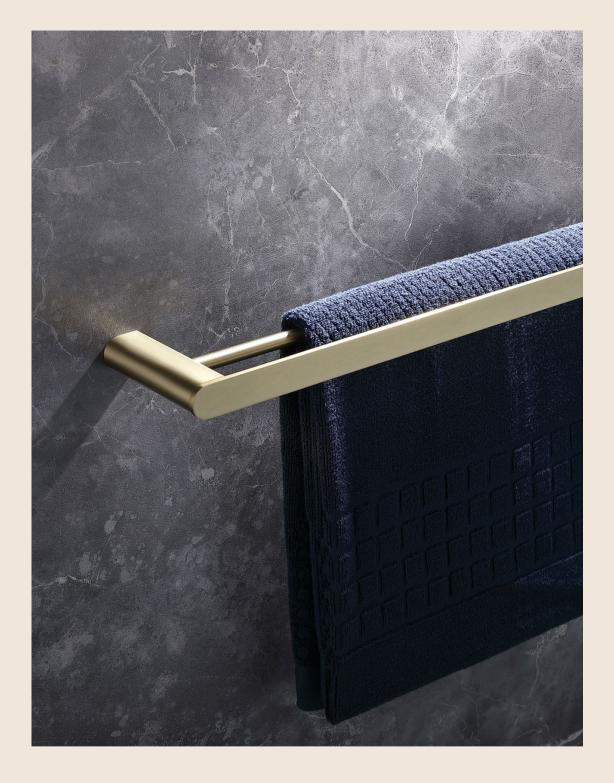

#### MODEL NO. **A147 01 31 2**

- Towel bar
- 304 Stainless steel
- Matt black finish

**FEATURES** 

• Mounting hardware included

# BATHROOM ACCESSORIES

Its design is simple and elegant, with dimensions that fit just right, making it easy tohang even in the tightest of bathroom spaces.

At the core of our bathroom pendants lies an attention to detail and pursuit ofperfection. Every pendant undergoes a strict quality control process to ensure each product is flawless. We offer high-quality pendants that come with unique decorative charm.