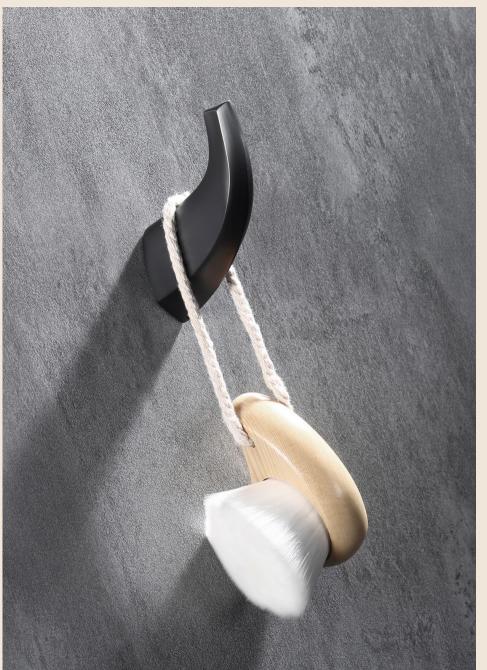

#### MODEL NO. **A147 01 31 2**

- Towel bar
- 304 Stainless steel
- Matt black finish

**FEATURES** 

• Mounting hardware included