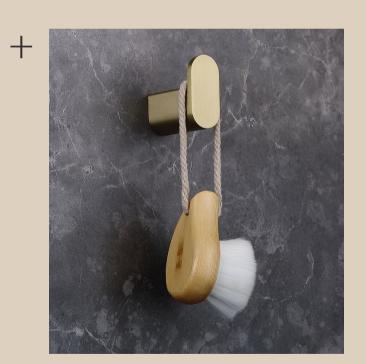

# **FEATURES**

- Toilet Brush
- Zinc+304 Stainless steel
- Mounting hardware included