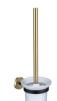

# **FEATURES**

- Roll Holder
- 304 Stainless steel Matt black finish
- Mounting hardware included