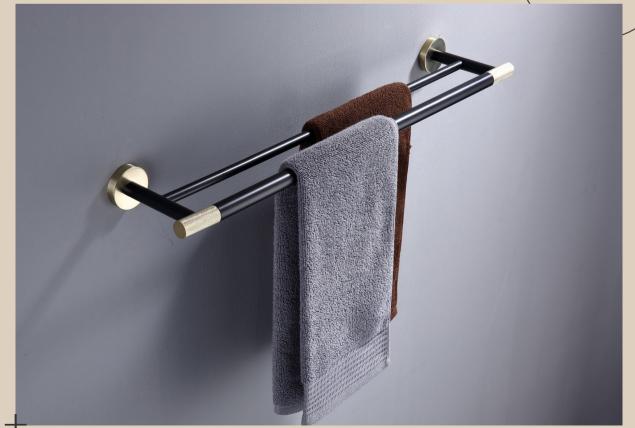

#### MODEL NO. **A147 01 31 2**

- Towel bar
- 304 Stainless steel
- Matt black finish

**FEATURES** 

• Mounting hardware included

#### MODEL NO. **A147 02 01 2**

- Towel bar
- 304 Stainless steel

**FEATURES** 

- Matt black finish
- Mounting hardware included