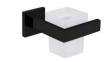

#### MODEL NO. **A147 08 31 2**

#### **FEATURES**

- Soap Holder
- 304 Stainless steel
- Matt black finish • Mounting hardware included