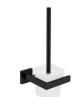

#### MODEL NO. **A145 09 01 5**

# **FEATURES**

- Toilet Brush
- Zinc+304 Stainless steel
- Mounting hardware included