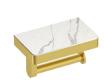

#### MODEL NO. **A147 04 31 2**

- **FEATURES**
- Towel holder
- 304 Stainless steel
- Matt black finish
- Mounting hardware included

#### MODEL NO. **A147 01 31 2**

- Towel bar
- 304 Stainless steel
- Matt black finish

**FEATURES** 

• Mounting hardware included