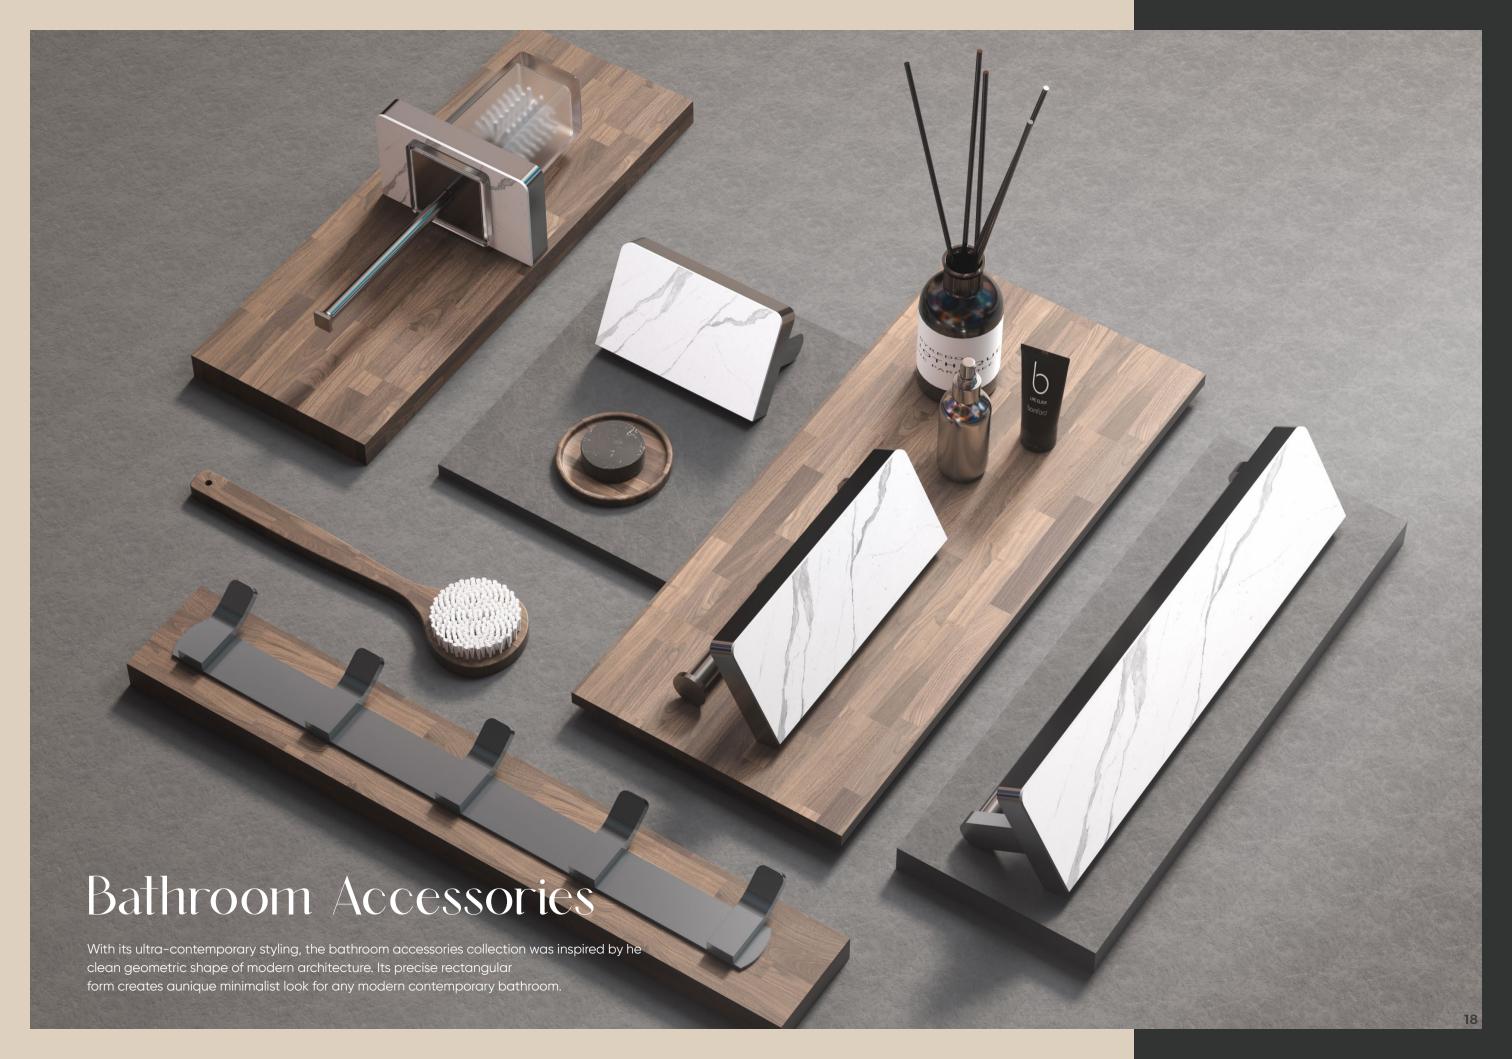

# BATHROOM ACCESSORIES

With its ultra-contemporary styling, the bathroom accessories collection was inspired by he clean geometric shape of modern architecture. Its precise rectangular form creates aunique minimalist look for any modern contemporary bathroom.