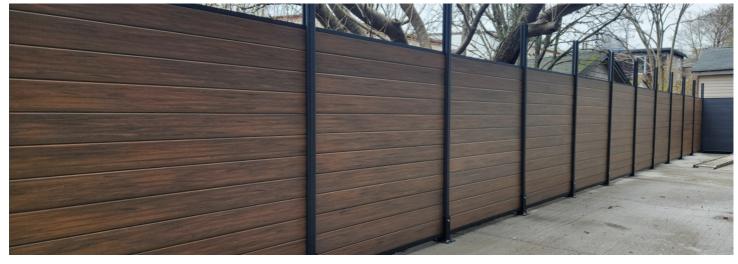

## **WPC FENCING BOARD**

Wood-plastic composite decking we supply contains 30%-50% HOPE and 50% wood fibre. Among the fibre's constituents are wood fibre, pigments, anti-UV agents, preservatives, etc.

These are the main characteristics of wood-plastic composites: high density, durability, clean, stylish, can be used for 25-30 years and is 100% recyclable. The material is resistant to corrosion, moisture, and termites, as well as being mass and splinter-free, making it ideal for outdoor use.