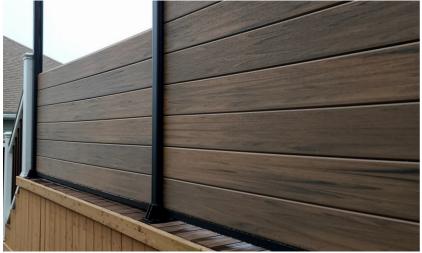

## **WPC FENCING BOARD**

Wood-plastic composite decking we supply contains 30%-50% HOPE and 50% wood fibre. Among the fibre's constituents are wood fibre, pigments, anti-UV agents, preservatives, etc.

These are the main characteristics of wood-plastic composites: high density, durability, clean, stylish, can be used for 25-30 years and is 100% recyclable. The material is resistant to corrosion, moisture, and termites, as well as being mass and splinter-free, making it ideal for outdoor use.