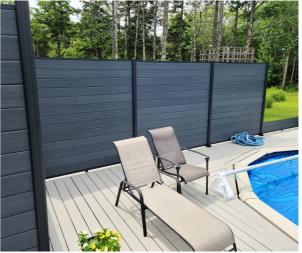

## COLOR SELECTION

Make your outdoor living space more vibrant with the colours of nature. Composite fences are available in a range of colours.

It is possible that the actual colours of individual boards and railing products may slightly differ from those shown in photographs.