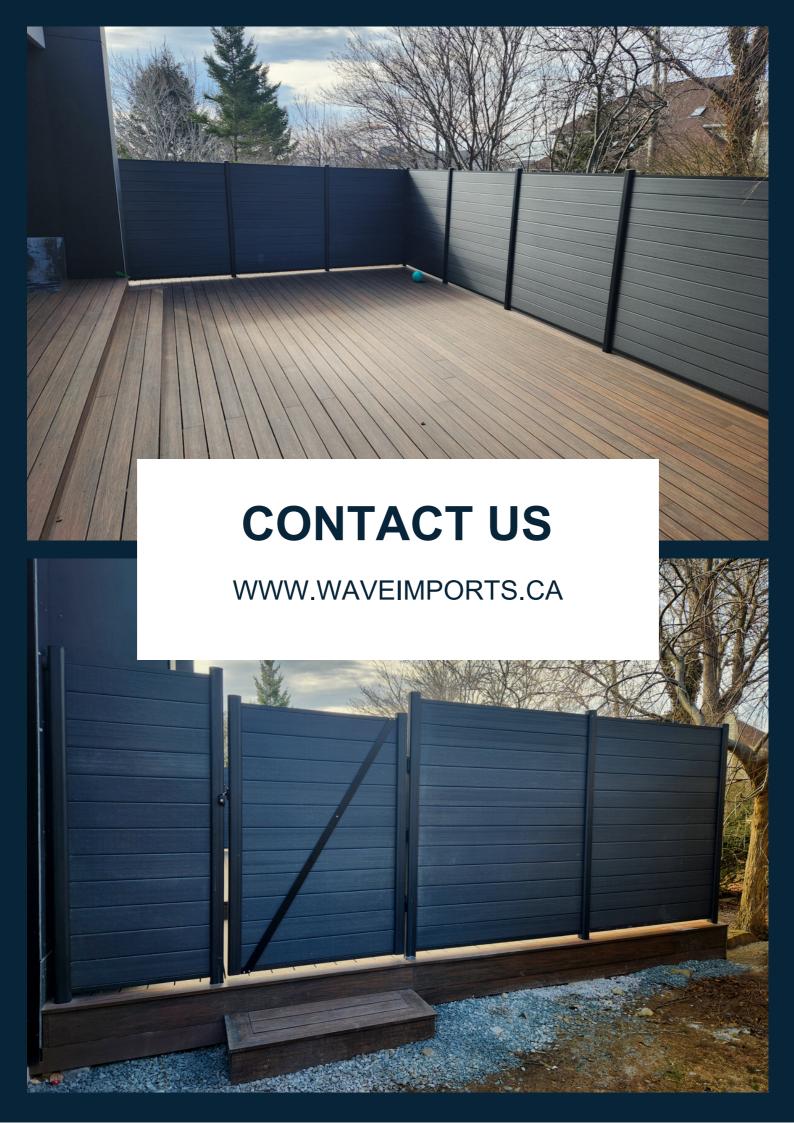

d-plastic composites: high density, durability, clean, stylish, can be used for 25-30 years and is 100% recyclable. The material is resistant to corrosion, moisture, and termites, as well as being mass and splinter-free, making it ideal for outdoor use.













## **ALUMINUM FENCE ACCESSORIES**



**PVC LATTICE** 



**SPRAYED ALUMINUM POST** 

W\*H mm: 80\*80



**SPRAYED ALUMINUM RAIL** 

W\*H mm: 43\*24/31 \*24



**POST PLASTIC BASE** 



**POST SURFACE MOUNT** 

## COLOR SELECTION

Make your outdoor living space more vibrant with the colours of nature. Composite fences are available in a range of colours.

It is possible that the actual colours of individual boards and railing products may slightly differ from those shown in photographs.

Samples are available upon request.