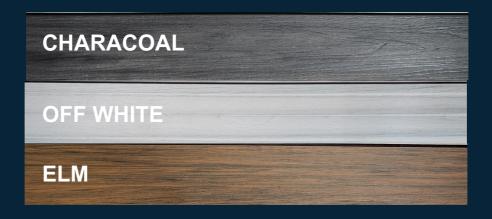

## COLOR SELECTION

Make your outdoor living space more vibrant with the colours of nature. Composite fences are available in a range of colours.

It is possible that the actual colours of individual boards and railing products may slightly differ from those shown in photographs.

Samples are available upon request.