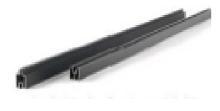

## **ALUMINUM FENCE ACCESSORIES**

**PVC LATTICE** 

**SPRAYED ALUMINUM POST** 

W\*H mm: 80\*80

**SPRAYED ALUMINUM RAIL** 

W\*H mm: 43\*24/31 \*24

**POST PLASTIC BASE** 

**POST SURFACE MOUNT** 