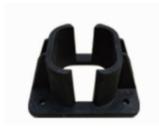

## **ALUMINUM FENCE ACCESSORIES**

**PVC LATTICE** 

**SPRAYED ALUMINUM POST** 

W\*H mm: 80\*80

**SPRAYED ALUMINUM RAIL** 

W\*H mm: 43\*24/31 \*24

**POST PLASTIC BASE** 

**POST SURFACE MOUNT** 