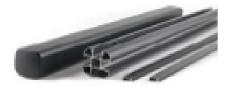

## **ALUMINUM FENCE ACCESSORIES**

**PVC LATTICE** 

**SPRAYED ALUMINUM POST** 

W\*H mm: 80\*80

**SPRAYED ALUMINUM RAIL** 

W\*H mm: 43\*24/31 \*24

**POST PLASTIC BASE** 

**POST SURFACE MOUNT** 