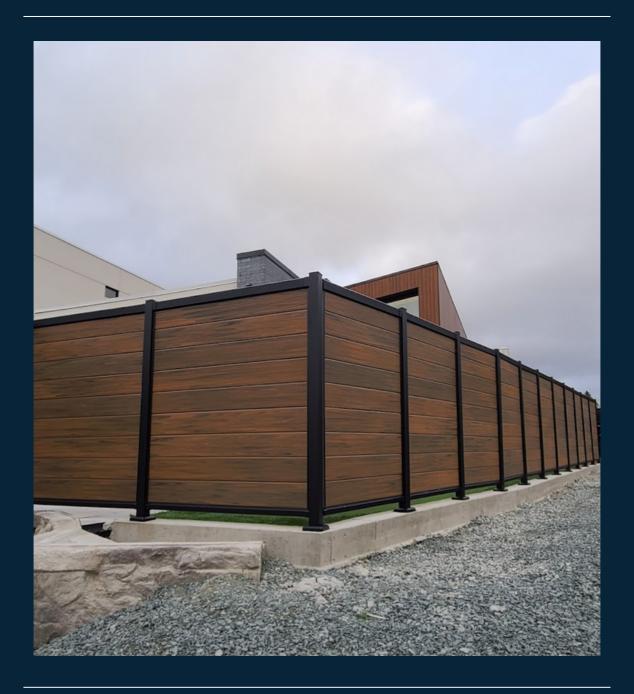

## COMPOSITE FENCE

www.waveimports.ca

## **WPC FENCING BOARD**

Wood-plastic composite decking we supply contains 30%-50% HOPE and 50% wood fibre. Among the fibre's constituents are wood fibre, pigments, anti-UV agents, preservatives, etc.

These are the main characteristics of wood-plastic composites: high density, durability, clean, stylish, can be used for 25-30 years and is 100% recyclable. The material is resistant to corrosion, moisture, and termites, as well as being mass and splinter-free, making it ideal for outdoor use.