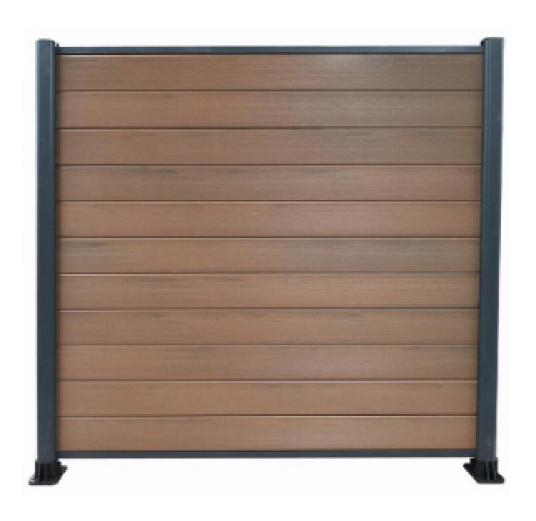

## **WPC FENCING BOARD**

Wood-plastic composite decking we supply contains 30%-50% HOPE and 50% wood fibre. Among the fibre's constituents are wood fibre, pigments, anti-UV agents, preservatives, etc.

These are the main characteristics of wood-plastic composites: high density, durability, clean, stylish, can be used for 25-30 years and is 100% recyclable. The material is resistant to corrosion, moisture, and termites, as well as being mass and splinter-free, making it ideal for outdoor use.

## **ALUMINUM FENCE ACCESSORIES**

**PVC LATTICE** 

**SPRAYED ALUMINUM POST** 

W\*H mm: 80\*80

**SPRAYED ALUMINUM RAIL** 

W\*H mm: 43\*24/31 \*24

**POST PLASTIC BASE** 

**POST SURFACE MOUNT** 