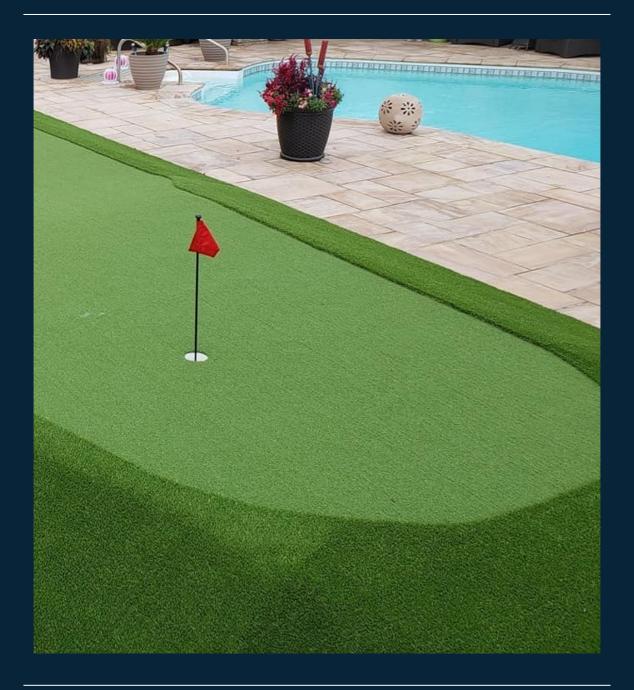

#### **MULTI-SPORTS GRASS**

For putting green, playground, hockey, paddle tennis, mini-soccer, skiing grass, etc.