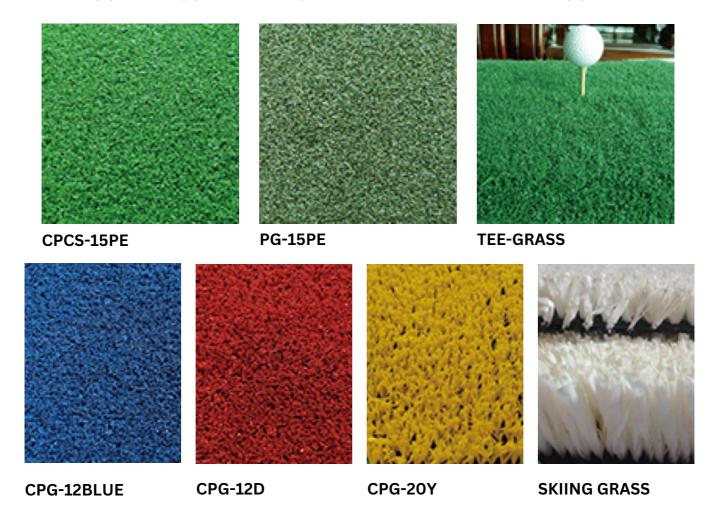

#### **MULTI-SPORTS GRASS**

For putting green, playground, hockey, paddle tennis, mini-soccer, skiing grass, etc.