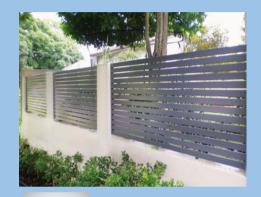

## **Aluminium Slat Privacy Systems Examples**

| Material List |                     |                      |                      |                             |                 |          |  |
|---------------|---------------------|----------------------|----------------------|-----------------------------|-----------------|----------|--|
| 01            | 02                  | 03                   | 04                   | 05                          | 06              | 07       |  |
| Mullion       | Slats(60*15/100*15) | <b>Mullion cover</b> | <b>Mullion cover</b> | Hex head self tapping screw | slat gap spacer | post cap |  |