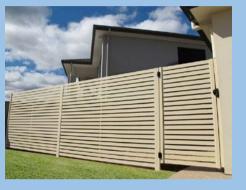

## **Aluminium Slat Privacy Systems Examples**

| Material List |                     |                      |                      |                             |                 |          |  |
|---------------|---------------------|----------------------|----------------------|-----------------------------|-----------------|----------|--|
| 01            | 02                  | 03                   | 04                   | 05                          | 06              | 07       |  |
| Mullion       | Slats(60*15/100*15) | <b>Mullion cover</b> | <b>Mullion cover</b> | Hex head self tapping screw | slat gap spacer | post cap |  |