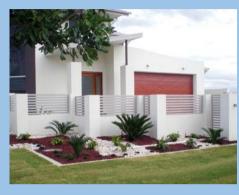

## **Aluminium Slat Privacy Systems Examples**

| Material List |                     |                      |                      |                             |                 |          |  |
|---------------|---------------------|----------------------|----------------------|-----------------------------|-----------------|----------|--|
| 01            | 02                  | 03                   | 04                   | 05                          | 06              | 07       |  |
| Mullion       | Slats(60*15/100*15) | <b>Mullion cover</b> | <b>Mullion cover</b> | Hex head self tapping screw | slat gap spacer | post cap |  |