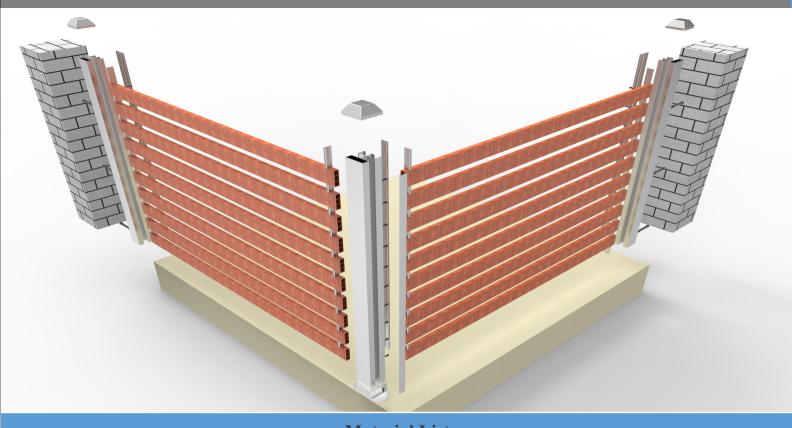

## **Aluminium Slat Privacy Systems Examples**

| Material List |                     |                      |                      |                             |                 |          |  |
|---------------|---------------------|----------------------|----------------------|-----------------------------|-----------------|----------|--|
| 01            | 02                  | 03                   | 04                   | 05                          | 06              | 07       |  |
| Mullion       | Slats(60*15/100*15) | <b>Mullion cover</b> | <b>Mullion cover</b> | Hex head self tapping screw | slat gap spacer | post cap |  |