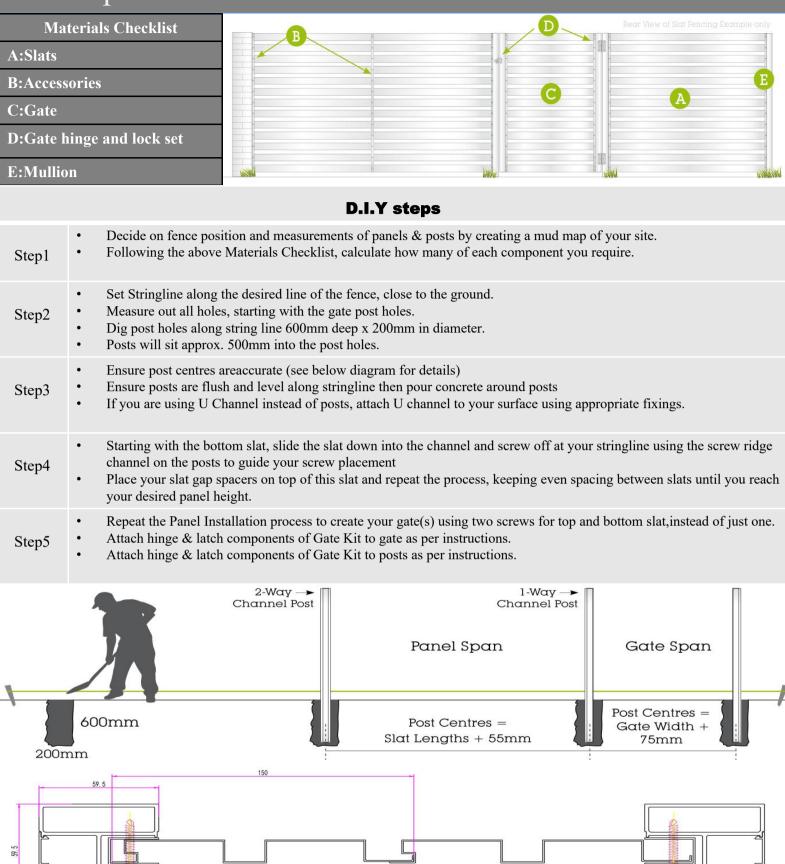

## **Aluminium Slat Privacy System**

Product Information & Order Form

- Tape Measure
- Stringline
- Shovel/Post Hole Shovel
- Cordless Battery Drill
- Hex Head Drill Bit (5/16)
- Spirit Level
- Soft End Mallet
- Slat gap spacers

This can be anything that matches your desired slat spacing gap