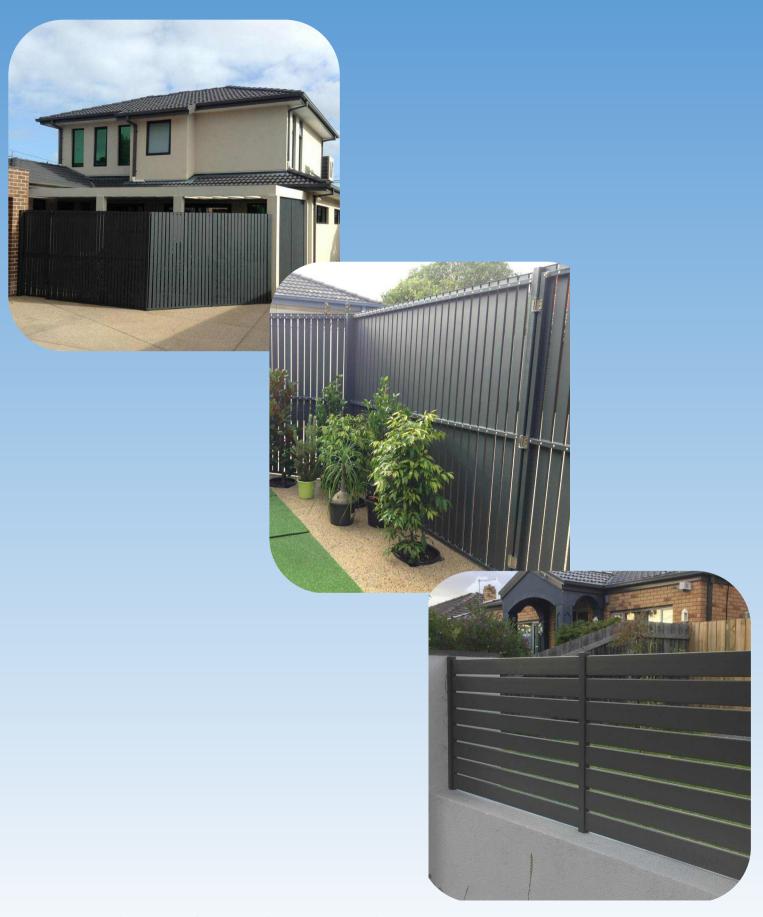

## Aluminium Slat Privacy Systems

The AMGS Fencing range of Aluminium Slats is an innovative, easy-to-install privacy screening system offering the latest in architectural style. It offers a tough, long lasting, low maintenance fencing solution that suits a huge range of applications.

## **Aluminium Slat Privacy Systems Examples**

| Material List |                     |                      |                      |                             |                 |          |  |
|---------------|---------------------|----------------------|----------------------|-----------------------------|-----------------|----------|--|
| 01            | 02                  | 03                   | 04                   | 05                          | 06              | 07       |  |
| Mullion       | Slats(60*15/100*15) | <b>Mullion cover</b> | <b>Mullion cover</b> | Hex head self tapping screw | slat gap spacer | post cap |  |