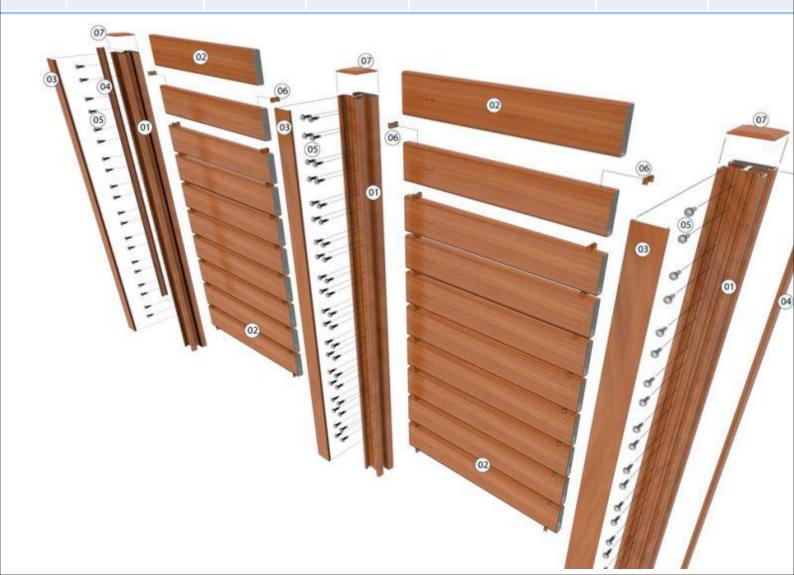

## **Aluminium Slat Privacy Systems Examples**

| Material List |                     |                      |                      |                             |                 |          |  |
|---------------|---------------------|----------------------|----------------------|-----------------------------|-----------------|----------|--|
| 01            | 02                  | 03                   | 04                   | 05                          | 06              | 07       |  |
| Mullion       | Slats(60*15/100*15) | <b>Mullion cover</b> | <b>Mullion cover</b> | Hex head self tapping screw | slat gap spacer | post cap |  |