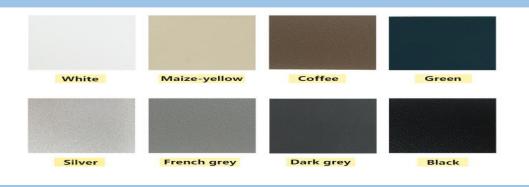

& Pedestrian Gates
  are
  also available on request.









Suitable Usage



Size Details



Tools Required

- Privacy Screening
- Boundary Fencing
- Side-of-House Security
- Bin Enclosures
- Architectural Fascias
- Pool Fencing
- Garden Fencing
- Window Screens
- Lockable Storage

- Slat Dimensions:
- 65 x 16mm @ 2400mm
- 65 x 16mm @ 3600mm
- 100 x 16mm @ 2400mm
- 100 x 16mm @ 3600mm
- Channel Posts:
- 50 x 1800mm 2 Way
- 50 x 2400mm 2 Way
- Slat Accessories:
- 52\*52 post caps
- 60\*60 Base plates
- 100 x 100 Base Plates

- Tape Measure
- Stringline
- Shovel/Post Hole Shovel
- Cordless Battery Drill
- Hex Head Drill Bit (5/16)
- Spirit Level
- Soft End Mallet
- Slat gap spacers

This can be anything that matches your desired slat spacing gap

Concrete Mix



**Available Colours** 



## **Aluminium Slat Privacy Systems Examples**



| Material List |                     |                      |                      |                             |                 |          |  |
|---------------|---------------------|----------------------|----------------------|-----------------------------|-----------------|----------|--|
| 01            | 02                  | 03                   | 04                   | 05                          | 06              | 07       |  |
| Mullion       | Slats(60*15/100*15) | <b>Mullion cover</b> | <b>Mullion cover</b> | Hex head self tapping screw | slat gap spacer | post cap |  |



## D.I.Y options



We have been constantly improving and innovating our products, and now our guardrails can also be fitted with 12mm single glass and c