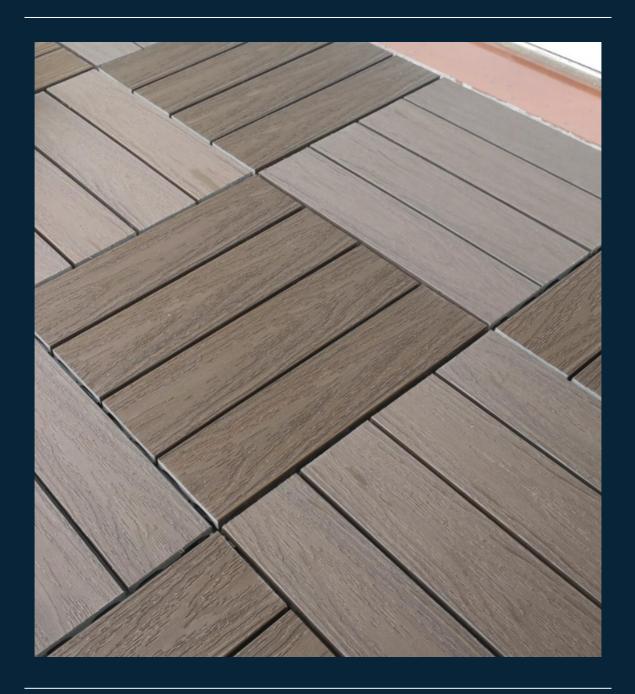

### **DIY COMPOSITE TILE**

Creating beautiful and creative spaces around you is easy with interlocking deck tiles. In addition to landscaping, these WPC tiles can also be used in offices, balconies, terraces, gardens, and hotels.

With their standard sizes and ease of installation, WPC DIY Tiles are an alternative to traditional decking and tiling. You can quickly and easily install our WPC DIY deck tile system to achieve a nice, neat and professional appearance that is guaranteed to satisfy.